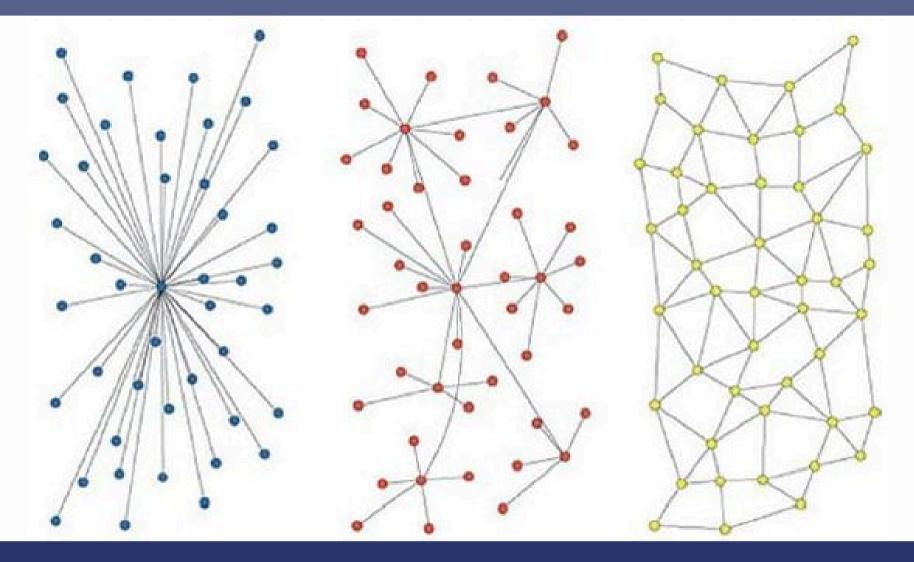

# ... Management?

**Centralized - Decentralized - Distributed** 

Innovation HUBs

Open Innovation

**DAOs** 